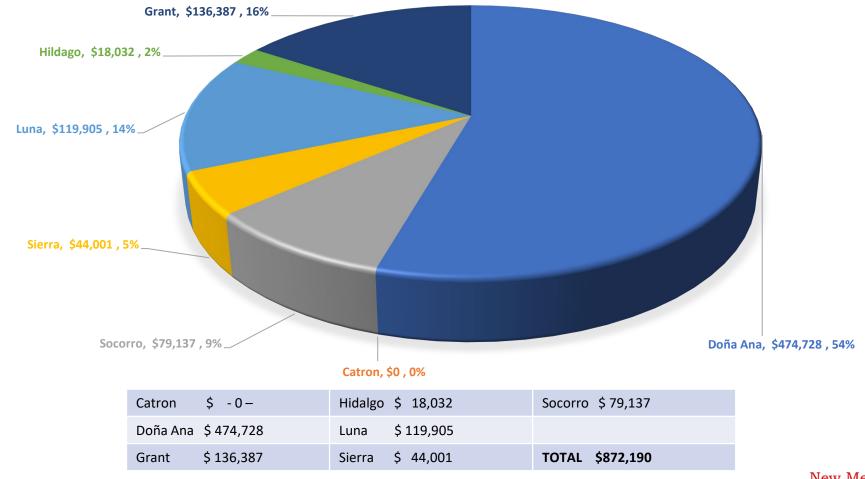

#### WIOA ADULT & DISLOCATED WORKER PARTICIPANT TRAINING OBLIGATIONS BY COUNTY Southwestern Workforce Development Area July 1, 2021 - September 30, 2021 Total Obligations \$872,190

WIOA Title I-financially assisted programs and activities are an Equal Opportunity Employer/Program. Auxiliary aids and services are available upon request to individuals with disabilities. Relay New Mexico: 711 (Voice) or 1-800-659-8331 (TTY). FUNDED BY THE U.S. DEPARTMENT OF LABOR