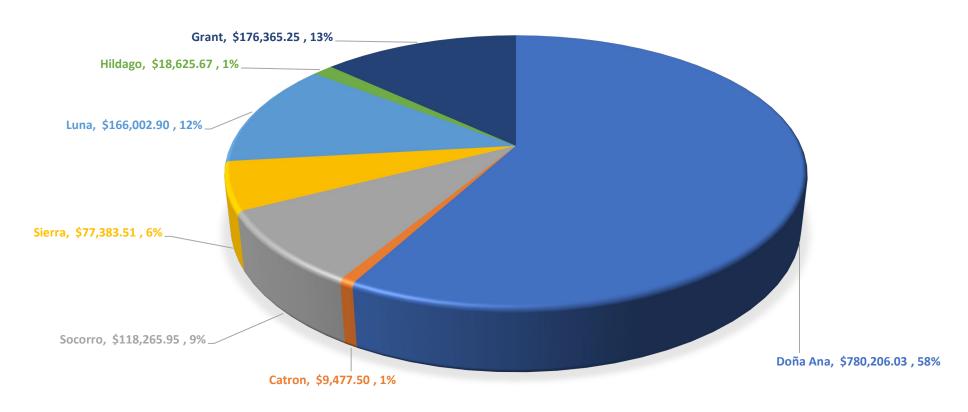

### WIOA ADULT & DISLOCATED WORKER PARTICIPANT TRAINING OBLIGATIONS BY COUNTY

Southwestern Workforce Development Area July 1, 2021 - March 31, 2022 Total Obligations \$1,346,326.81

| Catron   | \$ 9,477.50   | Hidalgo | \$ 18,625.67  | Socorro \$ 118,265.95 |
|----------|---------------|---------|---------------|-----------------------|
| Doña Ana | \$ 780,206.03 | Luna    | \$ 166,002.90 |                       |
| Grant    | \$ 176,365.25 | Sierra  | \$ 77,383.51  | TOTAL \$1,346,326.81  |