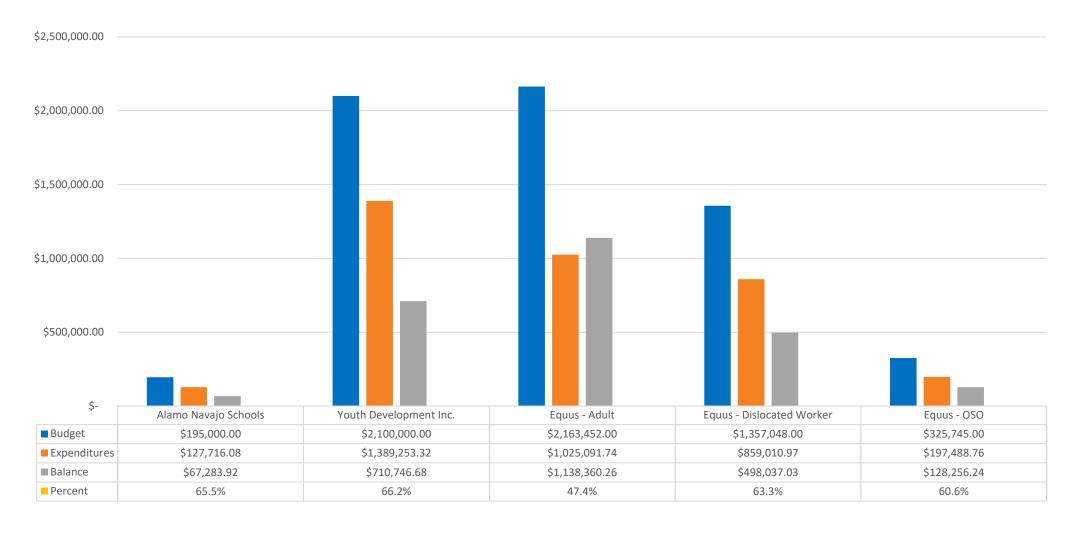

### **PY21 Service Provider Budget and Expenditures**

July 1, 2021 - March 31, 2022