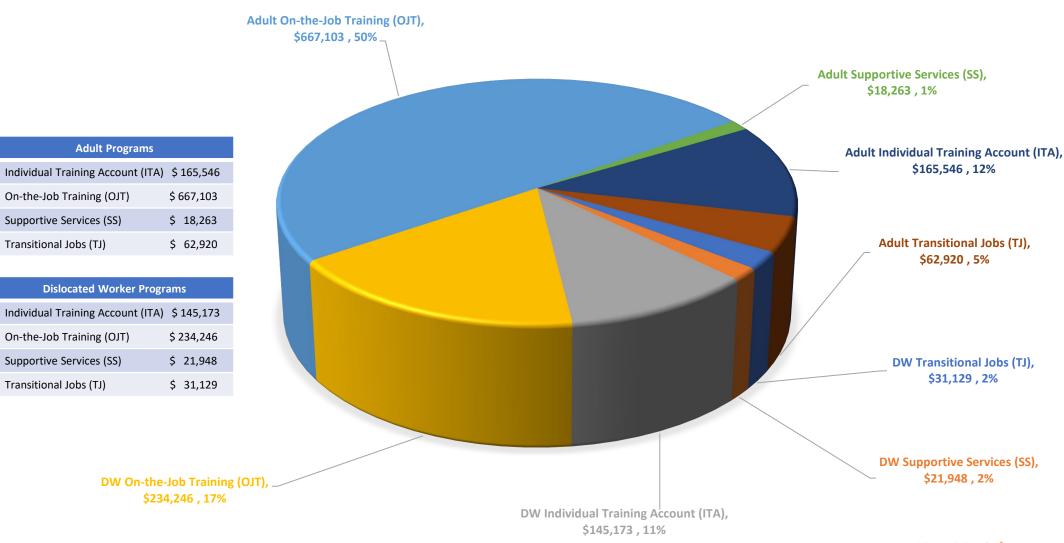

### WIOA ADULT & DISLOCATED WORKER PARTICIPANT TRAINING OBLIGATIONS BY PROGRAM

July 1, 2021 - March 31, 2022 Total Obligations \$1,346,326.81

WIOA Title I-financially assisted programs and activities are an Equal Opportunity Employer/Program. Auxiliary aids and services are available upon request to individuals with disabilities. Relay New Mexico: 711 (Voice) or 1-800-659-8331 (TTY). FUNDED BY THE U.S. DEPARTMENT OF LABOR